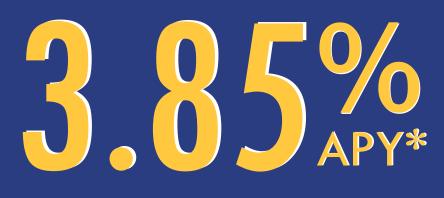

## NEW MONEY CD SPECIAL!

## 6-MONTH CERTIFICATE OF DEPOSIT

Reach out to talk with a Bank of Oak Ridge team member! ClientService@BankofOakRidge.com • 336.644.9944

\*The interest rate and annual percentage yield (APY) will not change for the term of the account, which is six (6) months. The annual percentage yield assumes interest will remain on deposit until maturity. We use the daily balance method to calculate interest on the account and interest will be credited as specified at account opening. Funds currently on deposit with Bank of Oak Ridge cannot be used for this promotion. You must deposit at least \$3,500.00 to open this account. Total deposit in the account may not exceed \$1,000,000.00. You may not make additional deposits into this account. A penalty will be imposed for early withdrawals. Rate is current from the date of this issue, 5/7/2025. This promotional offer may change at our discretion, at any time and without notice. Please contact a Bank of Oak Ridge team member if you have additional questions.